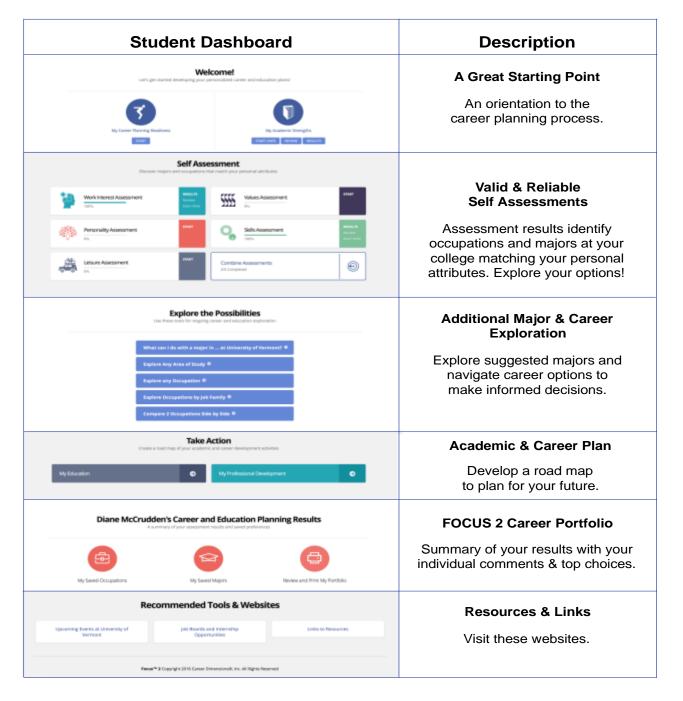

# FOCUS 2 Saves Your Results Use FOCUS 2 On Any PC Or MAC, 24/7 As Often As You Wish

Use FOCUS 2 throughout your college years and even after graduation. FOCUS 2 can be used throughout all stages of your education and career planning according to your personal needs.

1<sup>st</sup> or 2<sup>nd</sup> year student:

- Understand the career planning process
- Use assessments to learn more about your interests, values, and personality
- Explore majors at Rollins that match your interests and support your career goals
- Research career fields, job families, and occupations that appeal to you
- Develop an action plan
- Create a road map of your academic and career development activities
- Make informed decisions about your major and career

#### Upper Classman and Alumnus:

- Ongoing career exploration and awareness
- Make career plans
- Plan for advanced education and training
- Explore future options for transitioning into specialized occupations